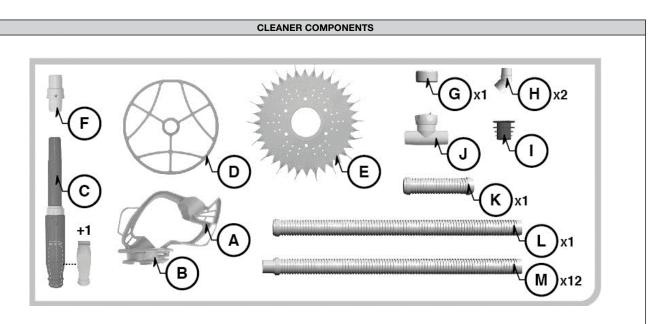

## PoolSweepa® Suction Pool Cleaner

| Item  | Description                                                                                      | Quantity |
|-------|--------------------------------------------------------------------------------------------------|----------|
| A & B | Cleaner Support & Foot Pad                                                                       | 1        |
| С     | Cleaner Diaphragm Chamber                                                                        | 1        |
| D     | Cleaner Top Ring-Bumper                                                                          | 1        |
| E     | Cleaner Skirt/Mat                                                                                | 1        |
| F     | Cleaner Hose Swivel Connector                                                                    | 1        |
| G     | Cleaner Hose Weight                                                                              | 1        |
| Н     | Cleaner Skimmer Plate 45° Elbow                                                                  | 2        |
| 1     | Cleaner Hose Cuff Adaptor/Vacuum Plug                                                            | 1        |
| J     | Cleaner Pressure Regulator                                                                       | 1        |
| K     | Cleaner Hose for connection to the Top Ring Bumper (D) Diaphragm Chamber (C) and Hose Swivel (F) | 1        |
| L     | Cleaner Hose for connection to the back of the Hose Swivel (F)                                   | 1        |
| М     | Cleaner Hose lengths                                                                             | 12       |