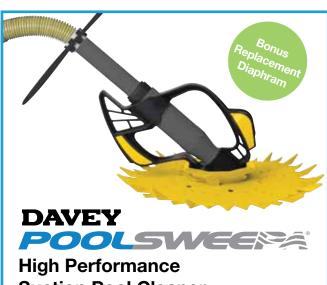

# Suction Pool Cleaner The new Davey PoolSweepa® Suction Cleaner is a diaghragm

The new Davey PoolSweepa® Suction Cleaner is a diaghragm type cleaner that cleans the floors and walls of swimming pools.

## WHY CHOOSE THE Davey PoolSweepa® Suction Cleaner?

The Davey PoolSweepa® Suction Cleaner is easy to connect through a skimmer box or dedicated suction line of an inground or above-ground pool. It's light weight design combined with a high performance spiral wound vacuum hose, enables it to move and clean rapidly across pool floors and walls. The diaphragm system ensures very silent operation, easy passage of debris and low maintenance owing to just one moving part.